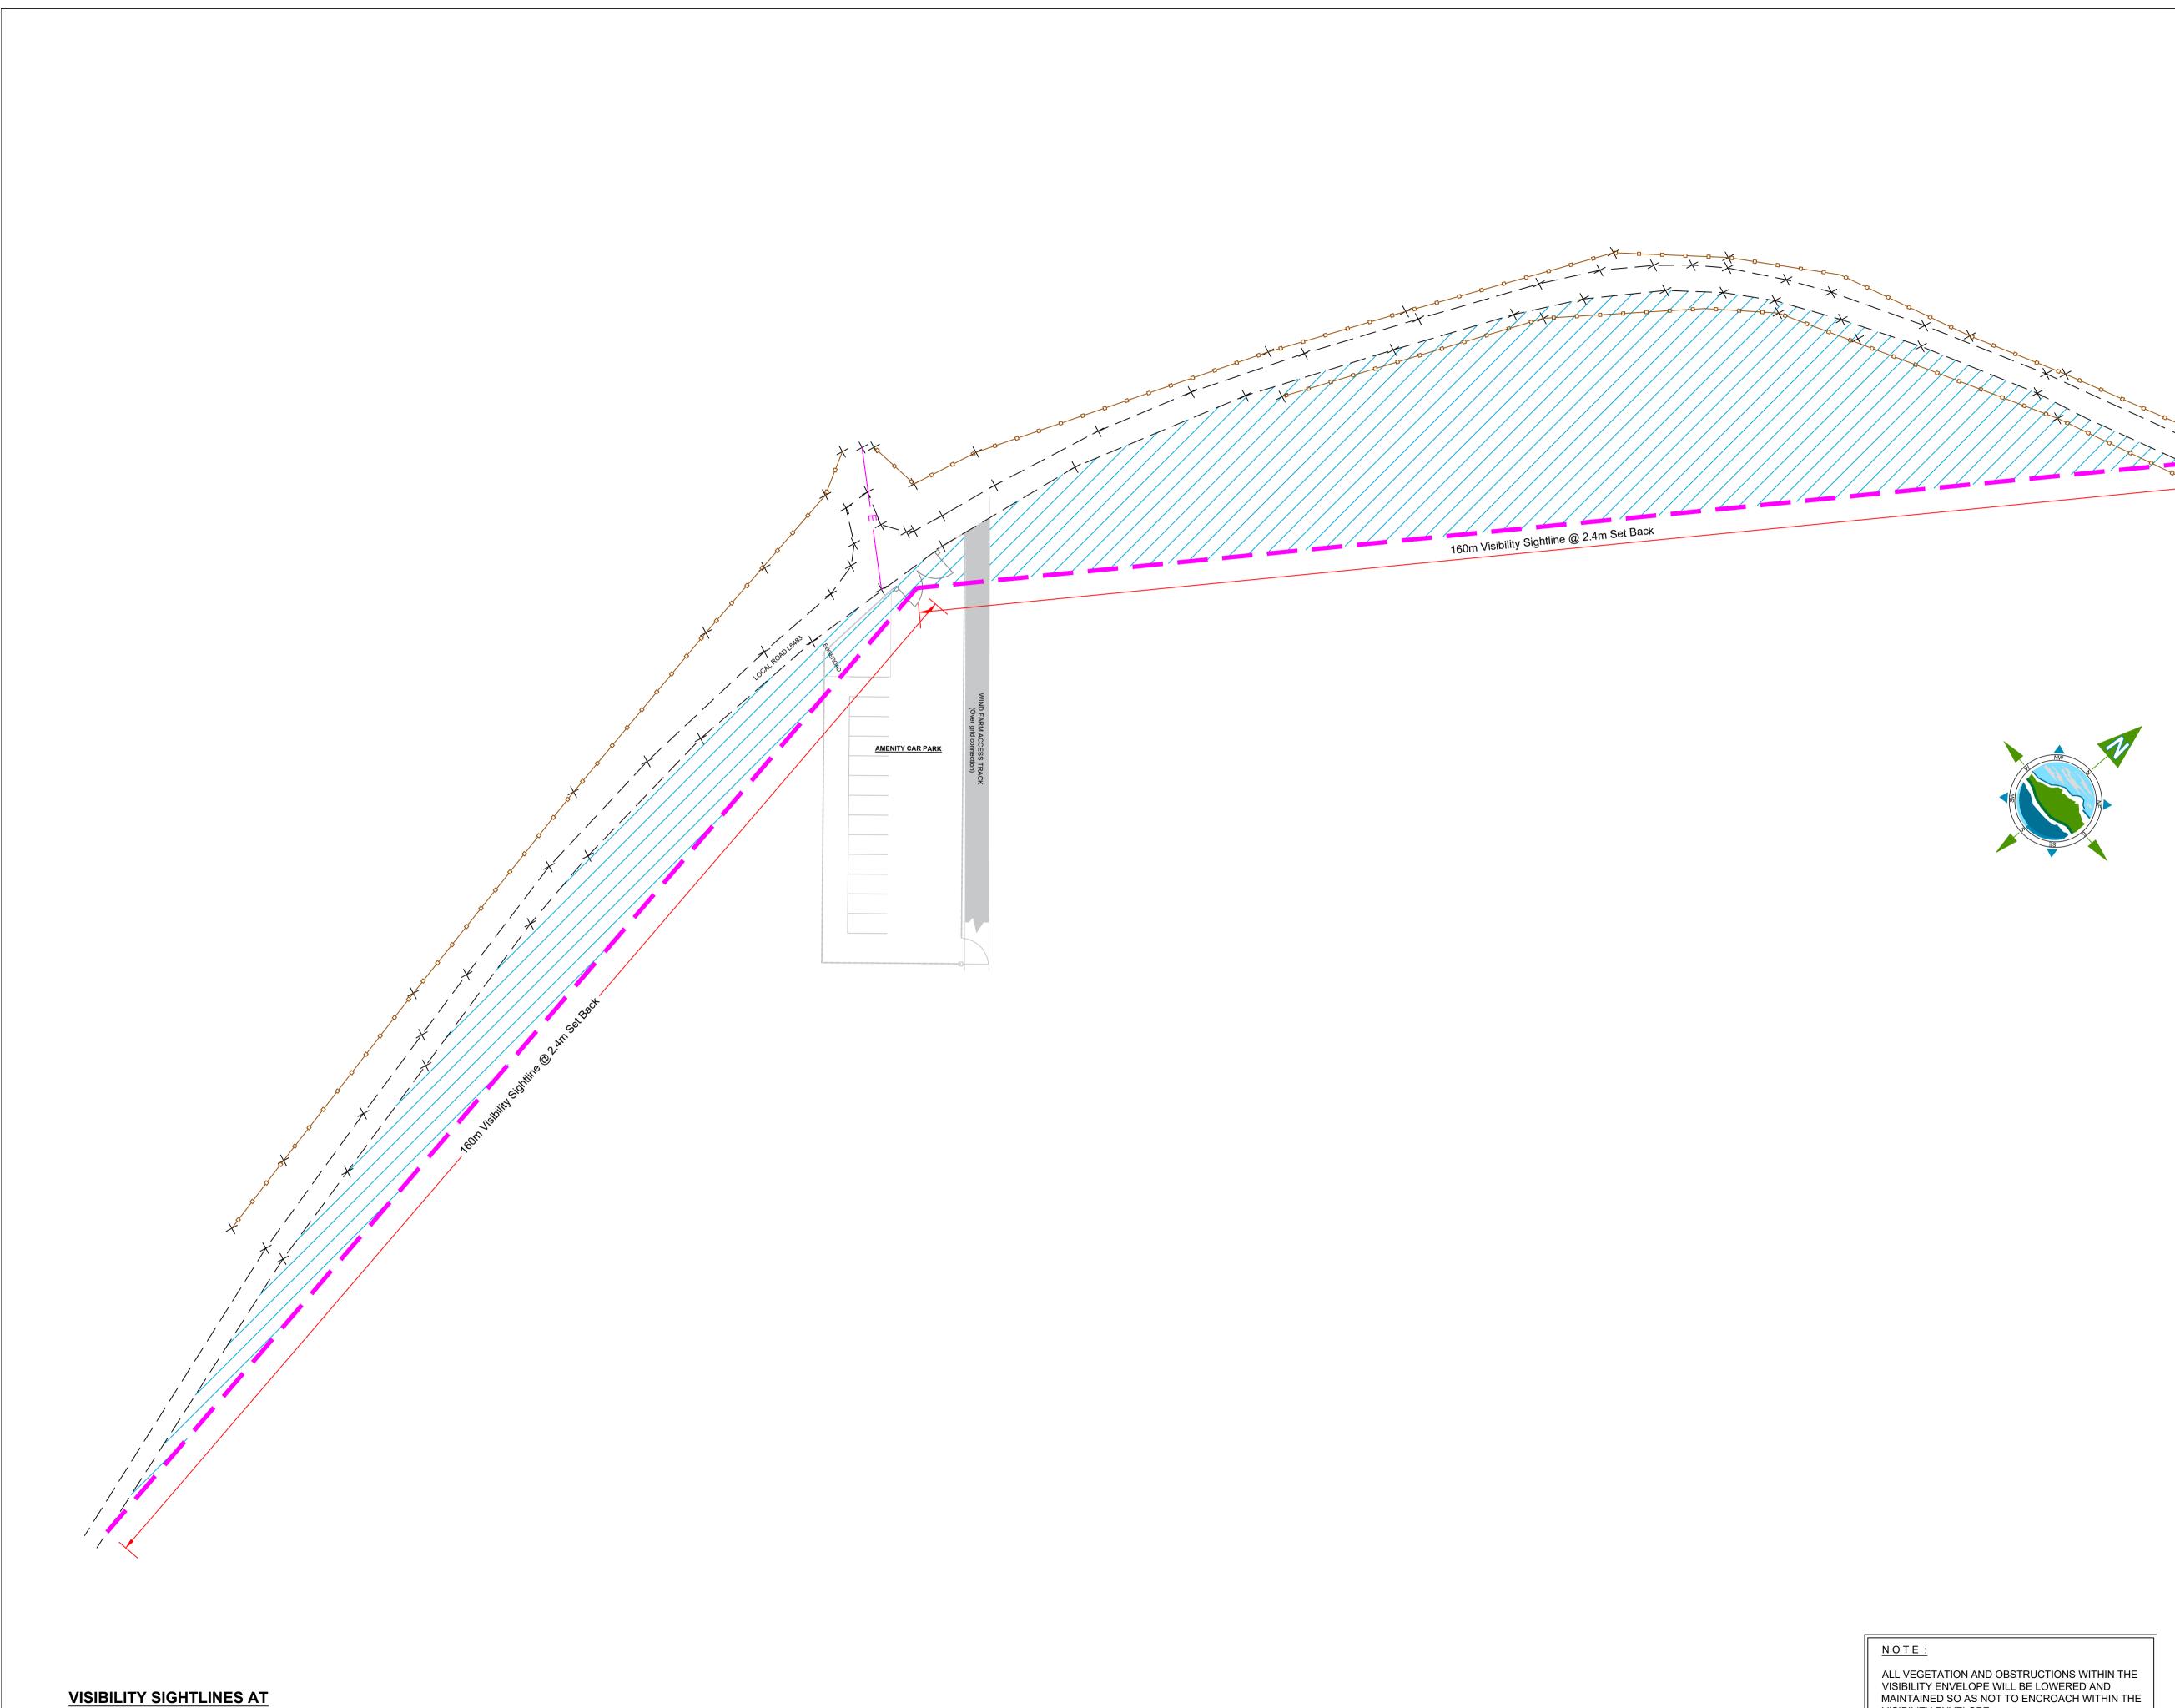

**AMENITY CAR PARK ENTRANCE** 

Plan Legend: Visibility Sightline Visibility Envelope Existing Road Edge

**Existing Drain** Grass Edge Verge Existing Fenceline Existing Tree / Bush

\_\_\_\_\_

-0--0--0--

| Α   | 09.02.23 | PLANNING ISSUE | EB | MN    |
|-----|----------|----------------|----|-------|
| Rev | Date     | Description    | Ву | Chkd. |

CLOGHERCOR WIND FARM LTD.

Project:

CLOGHERCOR WIND FARM

AMENITY CAR PARK **ENTRANCE** VISIBILITY SIGHTLINES

1:400 Prepared by: E. Beggs

Checked: J. Staunton November 22 Project Director: S. Tinnelly

Drawing Status: Planning

## CONSULTING ENGINEERS

Block 10-4, Blanchardstown Corporate Park, Dublin 15, Ireland.
tel: +353-(0)1-8030406
fax:+353-(0)1-8030409 e-mail: dublin@tobin.ie www.tobin.ie

ALL VEGETATION AND OBSTRUCTIONS WITHIN THE VISIBILITY ENVELOPE WILL BE LOWERED AND MAINTAINED SO AS NOT TO ENCROACH WITHIN THE VISIBILITY ENVELOPE.